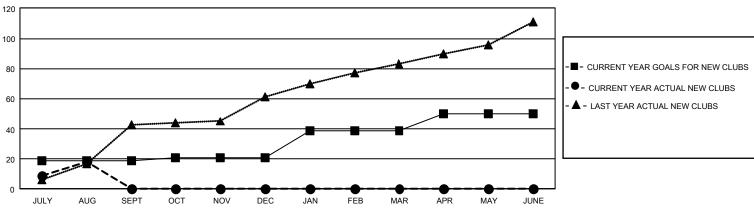

## GAT MONTHLY MEMBERSHIP PROGRESS REPORT

GMT Constitutional Area 6 - I, Group I

REPORT DOES NOT INCLUDE CLUBS IN UNDISTRICTED AREAS.

| Clubs                 |               |           |               | Members               |                         |                         |                                                    |
|-----------------------|---------------|-----------|---------------|-----------------------|-------------------------|-------------------------|----------------------------------------------------|
| RESULTS FOR 2024-2025 |               |           |               | RESULTS FOR 2024-2025 |                         |                         |                                                    |
| QUARTER               | NEW CLUB GOAL | NEW CLUBS | DROPPED CLUBS | QUARTER               | IBER GROWTH NET<br>GOAL | MEMBER GROWTH<br>ACTUAL | DROPPED MEMBERS<br>ACTUAL (including<br>transfers) |
| JULY/AUG/SEPT         | 57            | 18        | 11            | JULY/AUG/SEPT         | 610                     | 1,385                   | 644                                                |
| OCT/NOV/DEC           | 6             | 0         | 0             | OCT/NOV/DEC           | 325                     | 0                       | 0                                                  |
| JAN/FEB/MAR           | 54            | 0         | 0             | JAN/FEB/MAR           | 500                     | 0                       | 0                                                  |
| APR/MAY/JUNE          | 33            | 0         | 0             | APR/MAY/JUNE          | 405                     | 0                       | 0                                                  |