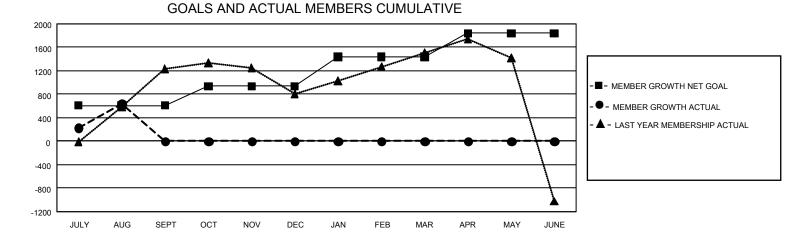

## GAT MONTHLY MEMBERSHIP PROGRESS REPORT

GMT Constitutional Area 6 - I, Group I

REPORT DOES NOT INCLUDE CLUBS IN UNDISTRICTED AREAS.

| Clubs                 |               |           |               | Members               |                         |                         |                                                    |
|-----------------------|---------------|-----------|---------------|-----------------------|-------------------------|-------------------------|----------------------------------------------------|
| RESULTS FOR 2024-2025 |               |           |               | RESULTS FOR 2024-2025 |                         |                         |                                                    |
| QUARTER               | NEW CLUB GOAL | NEW CLUBS | DROPPED CLUBS | QUARTER               | IBER GROWTH NET<br>GOAL | MEMBER GROWTH<br>ACTUAL | DROPPED MEMBERS<br>ACTUAL (including<br>transfers) |
| JULY/AUG/SEPT         | 57            | 18        | 11            | JULY/AUG/SEPT         | 610                     | 1,385                   | 644                                                |
| OCT/NOV/DEC           | 6             | 0         | 0             | OCT/NOV/DEC           | 325                     | 0                       | 0                                                  |
| JAN/FEB/MAR           | 54            | 0         | 0             | JAN/FEB/MAR           | 500                     | 0                       | 0                                                  |
| APR/MAY/JUNE          | 33            | 0         | 0             | APR/MAY/JUNE          | 405                     | 0                       | 0                                                  |